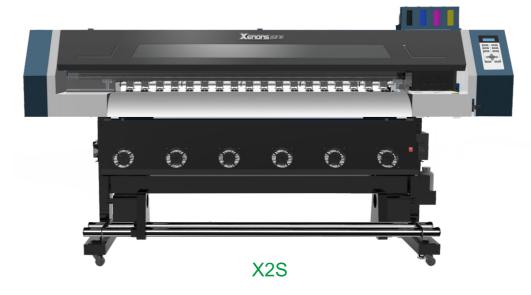

# 1.6m ECO Solvent Series

X2-640/X2S-640

**New** upgrade **USB3.0** Eco-Solvent printer

Classic worth your trust!

# **Key Features**

- ➤ 1600/1800mm printing width with DX5 and XP600
- ▶ Print Banners, posters, wraps, signs and more with precision and ease
- Integrated tri-heater System plus extended infrared auto-drying and cooling System for fast drying
- ➤ Upgraded to USB 3.0 high speed interface offer a stable and faster prints
- ➤ VSDT printing technology with drop dots from 2.5pl to 27pl
- ➤ Advanced Media System for long unattended print runs
- ➤ Customized Print head Configuration for mirrored CMYKKYMC or others for higher quality
- ▶ 2880dpi max. Resolution