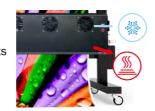

### **Heating & Cooling system**

Make sure a high speed and stable output, X2series printer was designed with multi-heating and cooling System, All the temperature has its individual controller, the infrared heating system was intelligent on and off according to the printing status.