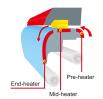

### **Heating & Cooling system**

Make sure a high speed and stable output, X2series printer was designed with multi-heating and cooling System, All the temperature has its individual controller, the infrared heating system was intelligent on and off according to the printing status.