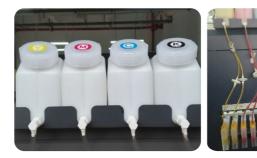

## Large capacity bulk system

New 1 Liter bulk system save you more time and ensure continues printing.