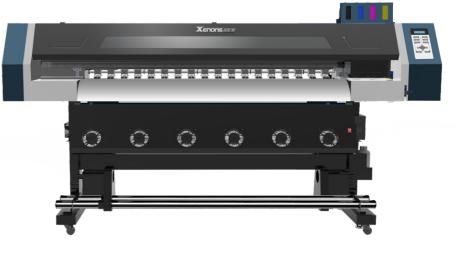

# 1.6m ECO Solvent Series

X2-640/X2S-640

**New** upgrade **USB3.0** Eco-Solvent printer

Classic worth your trust!

# **Key Features**

- ➤ 1600/1800mm printing width with DX5 and XP600
- ▶ Print Banners, posters, wraps, signs and more with precision and ease
- Integrated tri-heater System plus extended infrared auto-drying and cooling System for fast drying
- ➤ Upgraded to USB 3.0 high speed interface offer a stable and faster prints
- ➤ VSDT printing technology with drop dots from 2.5pl to 27pl
- ➤ Advanced Media System for long unattended print runs
- ➤ Customized Print head Configuration for mirrored CMYKKYMC or others for higher quality
- ▶ 2880dpi max. Resolution