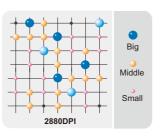

### **VSDT Printing Technology**

YILIJET's original VSDT techn-ology delivers a ultra high quality prints with drop dots from 2.5pl to 27pl.

#### Resolution & Software

| Resolutions | 2880dpi Max.                                                    |
|-------------|-----------------------------------------------------------------|
| Software    | Standard (Maintop/photoprint); Other RIPs available as optional |