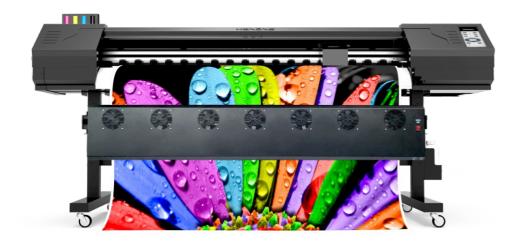

ons.cn

 www.yilijet.com
 sales@yilijet.com



Total Digital Inkjet Printing Solutions



# 1.6m ECO Solvent Series

X2-640/X2S-640

**New** upgrade **USB3.0** Eco-Solvent printer

Classic worth your trust!

# **Key Features**

- ➤ 1600/1800mm printing width with DX5 and XP600
- ▶ Print Banners, posters, wraps, signs and more with precision and ease
- Integrated tri-heater System plus extended infrared auto-drying and cooling System for fast drying
- ➤ Upgraded to USB 3.0 high speed interface offer a stable and faster prints
- ➤ VSDT printing technology with drop dots from 2.5pl to 27pl
- ➤ Advanced Media System for long unattended print runs
- ➤ Customized Print head Configuration for mirrored CMYKKYMC or others for higher quality
- ▶ 2880dpi max. Resolution



# 1.6m ECO Solvent Series





# **Quality output**

### **One Print Head**

With one print head and a industrial design, the printer delivers quality prints.

### **VSDT Printing Technology**

YILIJET's original VSDT techn-ology delivers a ultra high quality prints with drop dots from 2.5pl to 27pl.

### Fiber optic transition system

A 1.25G/s data processing capacity, more than enough any resolution image prints. The fiber optic system also has an anti-interfrence ability, which can make sure the stability during high speed output. And Upgraded to USB 3.0 high speed interface offer a stable and faster prints .





### **Reduce Banding**

Efficient feather/wave function help to reduce the printing banding.



### **Heating & Cooling system**

Make sure a high speed and stable output, X2series printer was designed